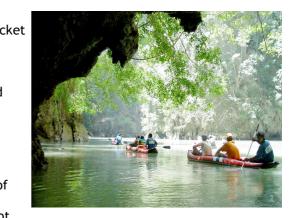

## James bond Phang Nga & Canoe by Speed Boat

| Operates:              | Daily                                                                                                                                                                                                                                                                                                                                                                                                                                                                                                                                      |
|------------------------|--------------------------------------------------------------------------------------------------------------------------------------------------------------------------------------------------------------------------------------------------------------------------------------------------------------------------------------------------------------------------------------------------------------------------------------------------------------------------------------------------------------------------------------------|
| Price:                 | Adult 3,500 Baht<br>Child 1,750 Baht (Age 4 - 12 years)                                                                                                                                                                                                                                                                                                                                                                                                                                                                                    |
| ltinerary:<br>07:40 am | Depart SALA Phuket, transfer to<br>Royal Phuket Marina.                                                                                                                                                                                                                                                                                                                                                                                                                                                                                    |
| 09:00 am               | Depart Royal Phuket Marina to Phang Nga Bay                                                                                                                                                                                                                                                                                                                                                                                                                                                                                                |
| 09:45 am               | Arrive at Phang Nga Bay, padding and exploring<br>"Hong Island" depart from Hong Island to<br>"Panak Island" disclose the secret nature of<br>"Mangrove Cave" and "Diamond Cave" depart<br>from Panak Island to "Pan Yee" the floating Sea<br>Gypsy Village and direct to James Bond Island,<br>taking pictures at the location they filmed<br>"James Bond A Man with A Golden Gun" lunch<br>served at "La Wa Island" the national pork.<br>relaxing or swimming either at "La Wa Island"<br>or "Na Ka Island" (Depending on tide levels). |
| 4:30 pm                | Arrive at "Royal Phuket Marina" and transfer<br>Back to SALA Phuket                                                                                                                                                                                                                                                                                                                                                                                                                                                                        |
| Tour Includes:         | Round trip transfer, tour guide, lunch, soft-<br>drinks, water and fresh fruit on board, life jacket                                                                                                                                                                                                                                                                                                                                                                                                                                       |
| What to bring:         | Swimwear, shorts, T-shirt, beach, towel,<br>sun block, hat, sunglasses, camera, shoes and<br>cash for sundry purchases.                                                                                                                                                                                                                                                                                                                                                                                                                    |
| Note:                  | Timing is given for information as each trip is<br>Different depending on tide and weather<br>Conditions. Our trips are not recommended<br>For pregnant women, child under 1 year old of<br>Age and people who suffering from any<br>Medication or physical disability. Please do not<br>Take any unnecessary belonging or high valuables<br>During the trip as the company will not take<br>Responsibility for any lost and damages.                                                                                                      |