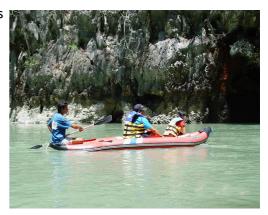

## James bond Phang Nga & Canoe by Speed Boat

| Operates:              | Daily                                                                                                                                                                                                                                                                                                                                                                                                                                                                                                                                      |
|------------------------|--------------------------------------------------------------------------------------------------------------------------------------------------------------------------------------------------------------------------------------------------------------------------------------------------------------------------------------------------------------------------------------------------------------------------------------------------------------------------------------------------------------------------------------------|
| Price:                 | Adult 3,500 Baht<br>Child 1,750 Baht (Age 4 - 12 years)                                                                                                                                                                                                                                                                                                                                                                                                                                                                                    |
| ltinerary:<br>07:40 am | Depart SALA Phuket, transfer to<br>Royal Phuket Marina.                                                                                                                                                                                                                                                                                                                                                                                                                                                                                    |
| 09:00 am               | Depart Royal Phuket Marina to Phang Nga Bay                                                                                                                                                                                                                                                                                                                                                                                                                                                                                                |
| 09:45 am               | Arrive at Phang Nga Bay, padding and exploring<br>"Hong Island" depart from Hong Island to<br>"Panak Island" disclose the secret nature of<br>"Mangrove Cave" and "Diamond Cave" depart<br>from Panak Island to "Pan Yee" the floating Sea<br>Gypsy Village and direct to James Bond Island,<br>taking pictures at the location they filmed<br>"James Bond A Man with A Golden Gun" lunch<br>served at "La Wa Island" the national pork.<br>relaxing or swimming either at "La Wa Island"<br>or "Na Ka Island" (Depending on tide levels). |
| 4:30 pm                | Arrive at "Royal Phuket Marina" and transfer<br>Back to SALA Phuket                                                                                                                                                                                                                                                                                                                                                                                                                                                                        |
| Tour Includes:         | Round trip transfer, tour guide, lunch, soft-<br>drinks, water and fresh fruit on board, life jacket                                                                                                                                                                                                                                                                                                                                                                                                                                       |
| What to bring:         | Swimwear, shorts, T-shirt, beach, towel,<br>sun block, hat, sunglasses, camera, shoes and<br>cash for sundry purchases.                                                                                                                                                                                                                                                                                                                                                                                                                    |
| Note:                  | Timing is given for information as each trip is<br>Different depending on tide and weather<br>Conditions. Our trips are not recommended<br>For pregnant women, child under 1 year old of<br>Age and people who suffering from any<br>Medication or physical disability. Please do not<br>Take any unnecessary belonging or high valuables<br>During the trip as the company will not take<br>Responsibility for any lost and damages.                                                                                                      |