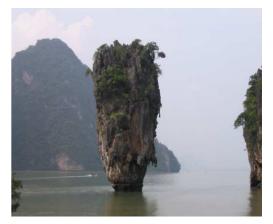

## James bond Phang Nga & Canoe by Speed Boat

| Operates:              | Daily                                                                                                                                                                                                                                                                                                                                                                                                                                                                                                                                      |
|------------------------|--------------------------------------------------------------------------------------------------------------------------------------------------------------------------------------------------------------------------------------------------------------------------------------------------------------------------------------------------------------------------------------------------------------------------------------------------------------------------------------------------------------------------------------------|
| Price:                 | Adult 3,500 Baht<br>Child 1,750 Baht (Age 4 - 12 years)                                                                                                                                                                                                                                                                                                                                                                                                                                                                                    |
| ltinerary:<br>07:40 am | Depart SALA Phuket, transfer to<br>Royal Phuket Marina.                                                                                                                                                                                                                                                                                                                                                                                                                                                                                    |
| 09:00 am               | Depart Royal Phuket Marina to Phang Nga Bay                                                                                                                                                                                                                                                                                                                                                                                                                                                                                                |
| 09:45 am               | Arrive at Phang Nga Bay, padding and exploring<br>"Hong Island" depart from Hong Island to<br>"Panak Island" disclose the secret nature of<br>"Mangrove Cave" and "Diamond Cave" depart<br>from Panak Island to "Pan Yee" the floating Sea<br>Gypsy Village and direct to James Bond Island,<br>taking pictures at the location they filmed<br>"James Bond A Man with A Golden Gun" lunch<br>served at "La Wa Island" the national pork.<br>relaxing or swimming either at "La Wa Island"<br>or "Na Ka Island" (Depending on tide levels). |
| 4:30 pm                | Arrive at "Royal Phuket Marina" and transfer<br>Back to SALA Phuket                                                                                                                                                                                                                                                                                                                                                                                                                                                                        |
| Tour Includes:         | Round trip transfer, tour guide, lunch, soft-<br>drinks, water and fresh fruit on board, life jacket                                                                                                                                                                                                                                                                                                                                                                                                                                       |
| What to bring:         | Swimwear, shorts, T-shirt, beach, towel,<br>sun block, hat, sunglasses, camera, shoes and<br>cash for sundry purchases.                                                                                                                                                                                                                                                                                                                                                                                                                    |
| Note:                  | Timing is given for information as each trip is<br>Different depending on tide and weather<br>Conditions. Our trips are not recommended<br>For pregnant women, child under 1 year old of<br>Age and people who suffering from any<br>Medication or physical disability. Please do not<br>Take any unnecessary belonging or high valuables<br>During the trip as the company will not take<br>Responsibility for any lost and damages.                                                                                                      |